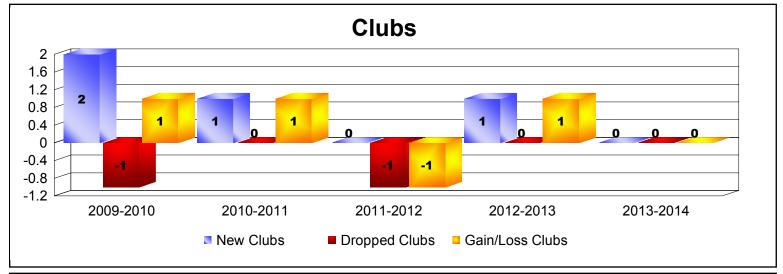

District 114 O

As of June 2014 Cumulative

| Year      | New<br>Clubs | Dropped<br>Clubs | Gain/<br>Loss<br>Clubs | New<br>Members | Charter<br>Members | Reinstate<br>Members | Transfer<br>Members | Total<br>Member<br>Added | Total<br>Members<br>Dropped | Gain/<br>Loss<br>Members |
|-----------|--------------|------------------|------------------------|----------------|--------------------|----------------------|---------------------|--------------------------|-----------------------------|--------------------------|
| 2009-2010 | 2            | -1               | 1                      | 133            | 45                 | 16                   | 1                   | 195                      | -159                        | 36                       |
| 2010-2011 | 1            | 0                | 1                      | 395            | 23                 | 0                    | 8                   | 426                      | -379                        | 47                       |
| 2011-2012 | 0            | -1               | -1                     | 167            | 11                 | 5                    | 12                  | 195                      | -272                        | -77                      |
| 2012-2013 | 1            | 0                | 1                      | 182            | 27                 | 3                    | 24                  | 236                      | -153                        | 83                       |
| 2013-2014 | 0            | 0                | 0                      | 134            | 1                  | 1                    | 12                  | 148                      | -168                        | -20                      |
| Average   | 1            | 0                | 0                      | 202            | 21                 | 5                    | 11                  | 240                      | -226                        | 14                       |