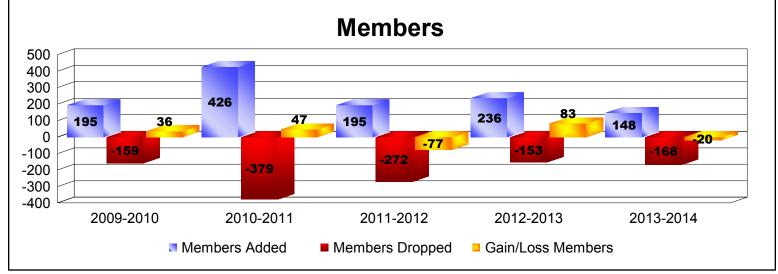

District 114 O

As of June 2014 Cumulative

| Year      | New<br>Clubs | Dropped<br>Clubs | Gain/<br>Loss<br>Clubs | New<br>Members | Charter<br>Members | Reinstate<br>Members | Transfer<br>Members | Total<br>Member<br>Added | Total<br>Members<br>Dropped | Gain/<br>Loss<br>Members |
|-----------|--------------|------------------|------------------------|----------------|--------------------|----------------------|---------------------|--------------------------|-----------------------------|--------------------------|
| 2009-2010 | 2            | -1               | 1                      | 133            | 45                 | 16                   | 1                   | 195                      | -159                        | 36                       |
| 2010-2011 | 1            | 0                | 1                      | 395            | 23                 | 0                    | 8                   | 426                      | -379                        | 47                       |
| 2011-2012 | 0            | -1               | -1                     | 167            | 11                 | 5                    | 12                  | 195                      | -272                        | -77                      |
| 2012-2013 | 1            | 0                | 1                      | 182            | 27                 | 3                    | 24                  | 236                      | -153                        | 83                       |
| 2013-2014 | 0            | 0                | 0                      | 134            | 1                  | 1                    | 12                  | 148                      | -168                        | -20                      |
| Average   | 1            | 0                | 0                      | 202            | 21                 | 5                    | 11                  | 240                      | -226                        | 14                       |